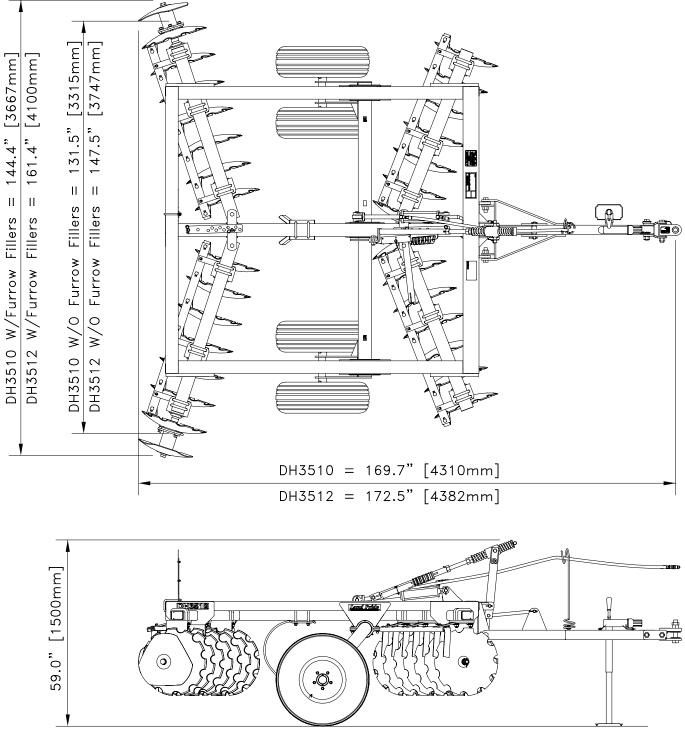

## **Disc Harrows**

26581

**Overall Dimensions** 

Designs, specifications, features and information are subject to change without notice.